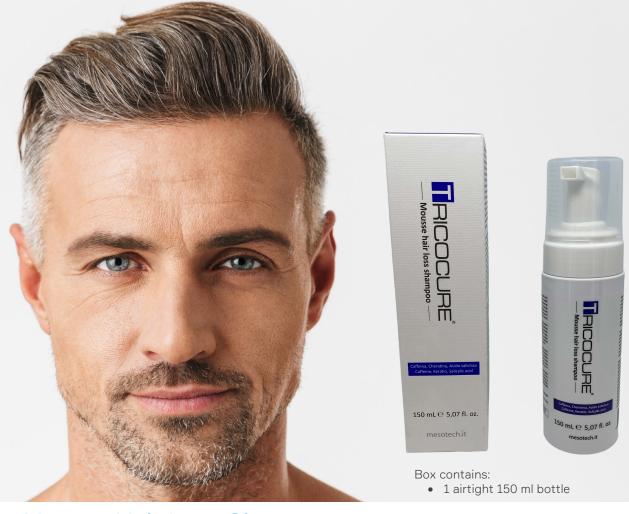

### Tricocure Mousse Hair Loss Shampoo

### Obtain stronger, healthier, more structured hair.

The harmonized effect of Caffeine and Keratin assisted by the combination of glucose-based raw materials, have an exclusive mode of action: they penetrate deep into the cortex of the hair to create new ionic and hydrogen bonds. Damaged keratin re-structures and strengthens, restoring manageability to the hair.

**Use:** 2-3 per week. Dose the foam on the palm of the hand and massage gently on the scalp to stimulate microcirculation. Leave the product on for 10 minutes, so that the benefit of the active ingredients can reach the scalp. Rinse with warm water and dry the hair by gently dabbing with a towel.