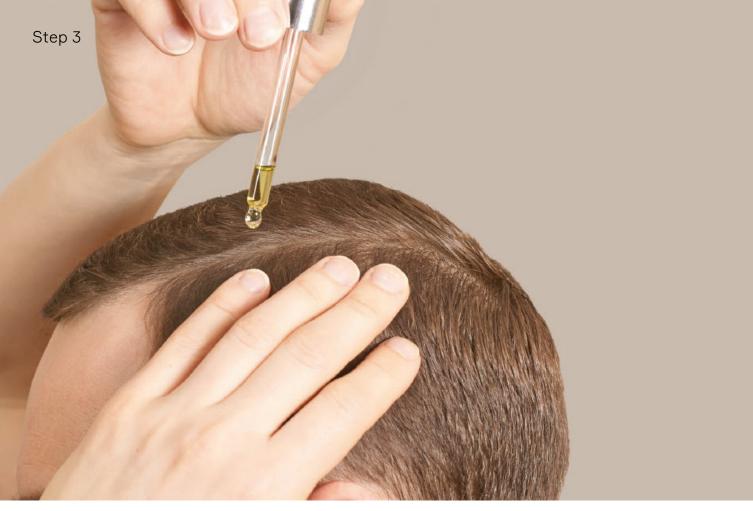

### For home use

Tricocure is a serum specially developed for hair. Regular local application to the scalp (3ml 1-2 times a day) with a pipette widens the vessels and the active ingredients reach their target directly. Tricocure provides the hair follicles with numerous nutrients such as:

### Step 4