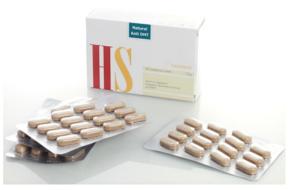

### Maintainance:

1 month (60 capsules) every October and March.

Box contains:

• 60 Capsules

Box contains:

• 4 bottles of 25mL e.a.