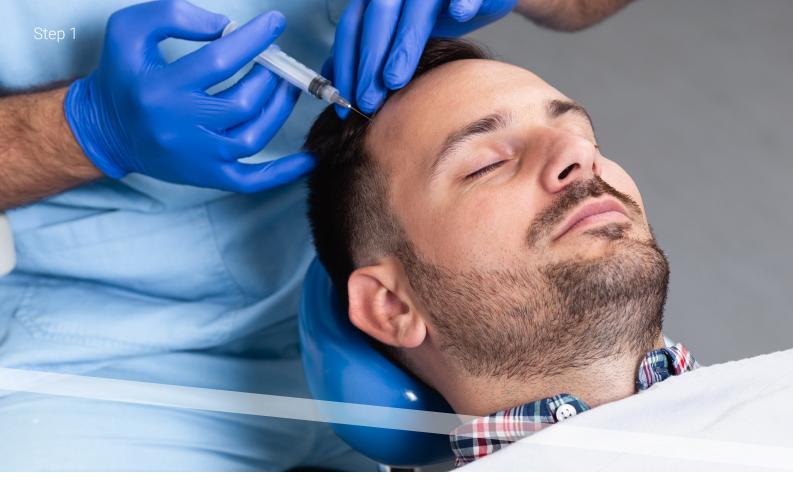

### Meso Hair Loss Control<sup>+</sup>

### Boosts the hair growth

Active ingredient cocktail for non-invasive mesotherapy treatment of hair and scalp, which, with the help of mesoskinline's safe plastic needle module designed to stimulate blood and lymph circulation and to increase product penetration into the scalp by up to 97%.

MESO HAIR LOSS CONTROL+ contains vasodilating substances that, similar to Minoxidil, increase blood circulation and supply the scalp with more oxygen. In addition, this cocktail is also rich in important vitamins, amino acids and other active ingredients that hair needs to grow.

Application:

8-10 treatments at 10-14 day intervals

### Box contains:

• 50 ml (10 x 5.0 ml sterile ampoules)

mesoskinline