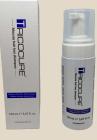

## Tricocure Mousse Hair Loss Shampoo

## Obtain stronger, healthier, more structured hair.

The harmonized effect of Caffeine and Keratin assisted by the combination of glucose-based raw materials, have an exclusive mode of action: they penetrate deep into the cortex of the hair to create new ionic and hydrogen bonds. Damaged keratin re-structures and strengthens, restoring manageability to the hair.

**Use:** 2-3 per week. Dose the foam on the palm of the hand and massage gently on the scalp to stimulate microcirculation. Leave the product on for 10 minutes, so that the benefit of the active ingredients can reach the scalp. Rinse with warm water and dry the hair by gently dabbing with a towel.