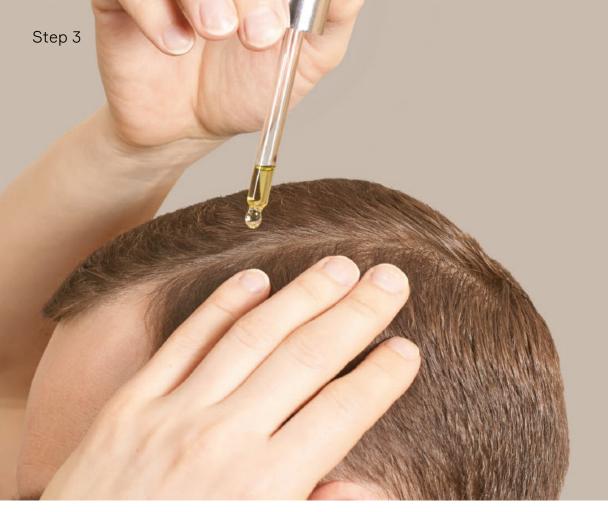

## Tricocure Hair Serum

#### For home use

Tricocure is a serum specially developed for hair. Regular local application to the scalp (3ml 1-2 times a day) with a pipette widens the vessels and the active ingredients reach their target directly. Tricocure provides the hair follicles with numerous nutrients such as:

**Use:** Massage gently into problem area or whole scalp 1-2 times a day (3-6 ml). Do not rinse off for 8 hours.

Box contains: • 4 bottles of 25mL e.a.

Dermatologically Tested

Step 1

Step 2