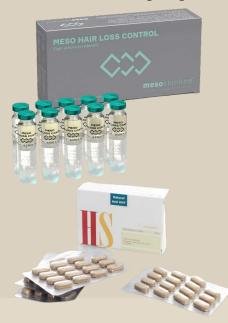

 Meso
 8 - 10 treatments with 10-14 days interval (1 box for 10 treatments)

 Meso
 8 - 10 treatments with 10-14 days interval (1 box for 10 treatments)

 Air Loss Control
 2 a
 3 a
 5 b
 7 a
 9 a
 10 a

 2 capsules per day (4 boxes for 4 months)
 HS Capsules
 1 time per day (1 box for 4 months)
 2-3 times per week (2 bottles for 4 months)

 Tricocure shampoo
 2-3 times per week (2 bottles for 4 months)
 7 a
 7 a
 7 a

mesoskinline® Hair Growth Concept

## Meso Hair Loss Control

mesoskinline<sup>®</sup> Hair Growth Concept MESO HAIR LOSS CONTROL

Application: 8-10 treatments at 10-14 day intervals

Box contains:

- 10 x 5 ml vials
- 10 x transparent pipettes
- For ten treatments

## **HS** Capsules

mesoskinline® Hair Growth Concept HS capsules

**Dose:** 2 capsules per day for 4 months. Ideally before or during breakfast.

Maintainance: 1 month (60 capsules) every October and March.

Box contains: • 60 Capsules