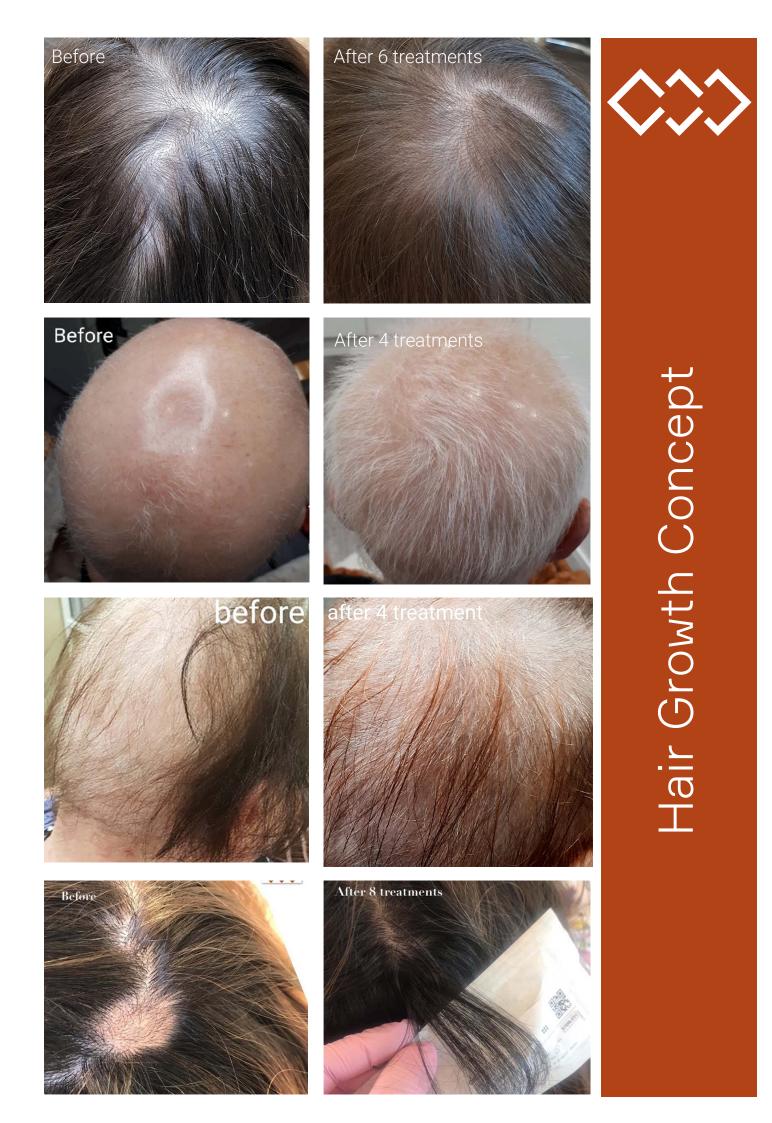

## What is the mesoskinline® Hair Growth Concept?

The ideal combination of professional mesotherapy treatments and effective hair growth supplement products are united in **meso**skinline<sup>®</sup> Hair Growth Concept.

It is developed for quick and stable results and is hereby proven to be able to reduce and in many cases stop the hair loss - effective both for men and women of any age or ethnic background.

The Hair Growth Concept is a 4 months treatment programme, which includes 8-10 mesotherapy sessions (2-3 x month) and three active home supplements: active serum for scalp, hair growth capsules as food supplement and specially designed shampoo for strengthening the hair.