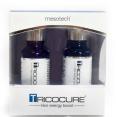

## Tricocure Mousse Hair Loss Shampoo

## Obtain stronger, healthier, more structured hair.

The harmonized effect of Caffeine and Keratin assisted by the combination of glucose-based raw materials, have an exclusive mode of action: they penetrate deep into the cortex of the hair to create new ionic and hydrogen bonds. Damaged keratin re-structures and strengthens, restoring manageability to the hair.

A new natural product that combines nicotinic acid and refreshing natural menthol strengthens the formulation. An effective micro-massage to the scalp will give a pleasant feeling of well-being by simultaneously stimulating the microcirculation with a "hot / cold" effect. Salicylic acid has a cleansing and purifying action on the scalp and hair.

Regular use of the shampoo helps to obtain stronger, healthier, more structured hair.

#### Actives:

**CAFFEINE ANHYDRA**Caffeine is known for its energizing power. The very famous psychotropic substance affects the hair roots by stimulating growth and making them stronger and firmer. Caffeine only affects the scalp for 24 hours. Therefore, regular use is recommended to bring the right energy to the stimulation of the hair bulb.

HYDROLYZED KERATIN Hydrolyzed keratin has a substantiating, protective, volumizing and film-forming activity. Keratin is a protein made up of long fibrous chains of sulfur amino acids (including cysteine). These bonds, called sulphide bridges, ensure rigidity and solidity to the hair.

FIBERHANCE BM SOLUTION New patented solution designed for hair strengthening. Glucose-based chemistry evolves with a unique mode of action: by wedging deep into the stem, it creates new bonds by strengthening the damaged cortex, restructuring and strengthening it.

SALICYLIC ACID Salicylic acid has a purifying action on the scalp and facilitates elimination of the scales. Reduces the itching sensation. Removes dead scalp and hair cells. It helps keep the epidermis clean and hygienically pure, increasing its hydration.

**Use:** 2-3 per week. Dose the foam on the palm of the hand and massage gently on the scalp to stimulate microcirculation. Leave the product on for 10 minutes, so that the benefit of the active ingredients can reach the scalp. Rinse with warm water and dry the hair by gently dabbing with a towel.