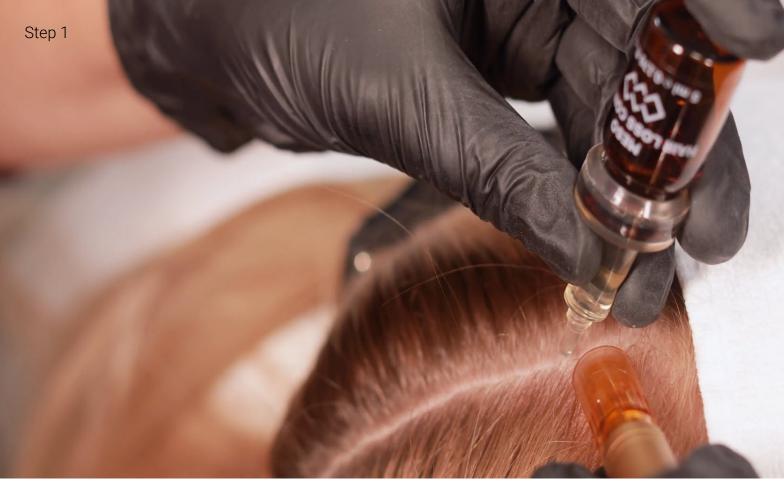

## Meso Hair Loss Control

#### Boosts the hair growth

Active ingredient cocktail for non-invasive mesotherapy treatment of hair and scalp, which, with the help of mesoskinline's safe plastic needle module designed to stimulate blood and lymph circulation and to increase product penetration into the scalp by up to 97%.

mesoskinline<sup>®</sup> Hair Growth Concept MESO HAIR LOSS CONTROL

Application: 8-10 treatments at 10-14 day intervals

Box contains:

- 10 x 5 ml vials
- 10 x transparent pipettes
- For ten treatments

Dermatologically Tested

Step 1

Step 2