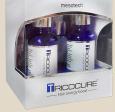

## Tricocure Hair Serum

#### For home use

Tricocure is a serum specially developed for hair. Regular local application to the scalp (3ml 1-2 times a day) with a pipette widens the vessels and the active ingredients reach their target directly. Tricocure provides the hair follicles with numerous nutrients such as:

**Use:** Massage gently into problem area or whole scalp 1-2 times a day (3-6 ml). Do not rinse off for 8 hours.

Box contains: • 4 bottles of 25mL e.a.