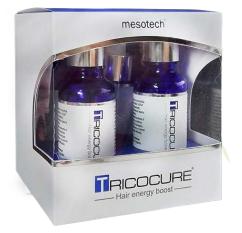

## Tricocure Hair Serum

#### For home use

Tricocure is a serum specially developed for hair. Regular local application to the scalp (3ml 1-2 times a day) with a pipette widens the vessels and the active ingredients reach their target directly. Tricocure provides the hair follicles with numerous nutrients such as:

**Use:** Massage gently into problem area or whole scalp 1-2 times a day (3-6 ml). Do not rinse off for 8 hours.

Box contains: • 4 bottles of 25mL e.a.