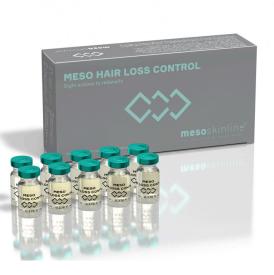

## Meso Hair Loss Control

mesoskinline<sup>®</sup> Hair Growth Concept MESO HAIR LOSS CONTROL

Application: 8-10 treatments at 10-14 day intervals

Box contains:

- 10 x 5 ml vials
- 10 x transparent pipettes
- For ten treatments