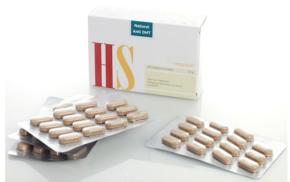

## **HS** Capsules

## Long-term support for the hair

The HS dietary supplement tablets support and strengthen the hair in the long run. The capsules ensure that the body is supplied with all the nutrients that the hair needs to grow during the entire mesotherapy treatment. A beautiful side effect is also that in addition to the hair, the foot and finger nails also gain a more beautiful appearance. For a good result, it is important that the capsules are disciplined daily for the entire duration of treatment.

mesoskinline® Hair Growth Concept HS capsules

**Dose:** 2 capsules per day for 4 months. Ideally before or during breakfast.

Maintainance: 1 month (60 capsules) every October and March.

Box contains: • 60 Capsules